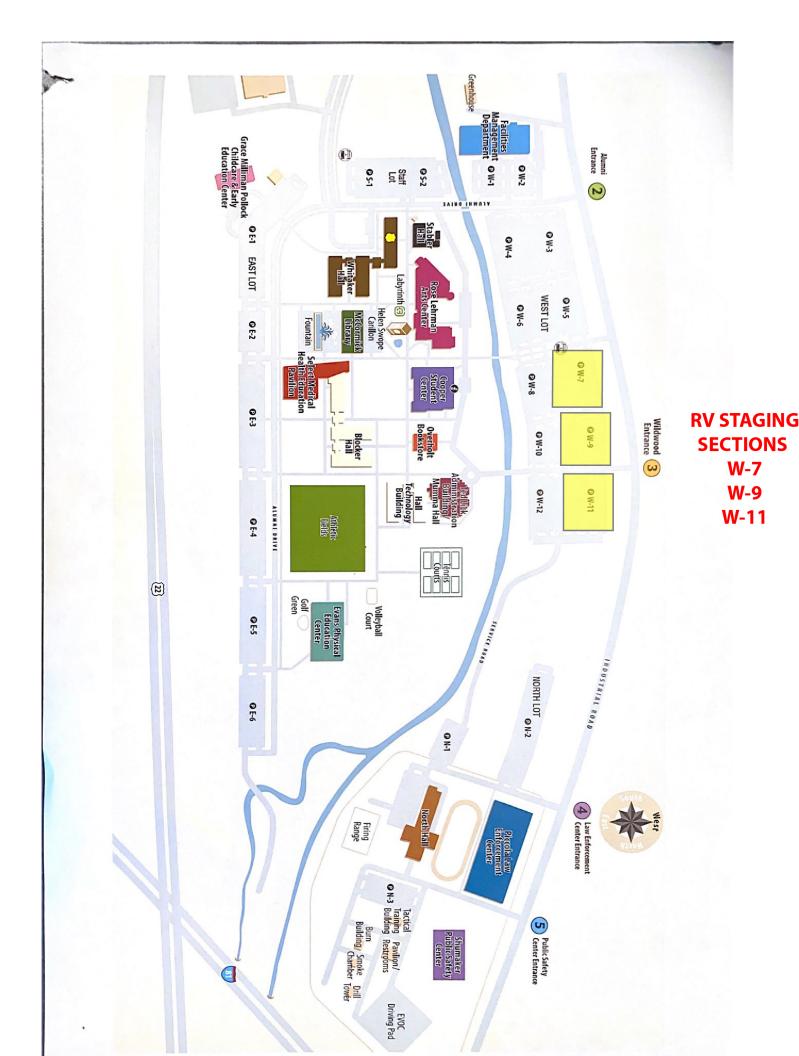

### 2024 PA RV SUPER SHOW PRE AND POST SHOW STAGING

We have 2 locations for staging this year Please read this carefully and call me if you have nay questions. Pay close attention as to what lots are open on what dates.

Location 1: Early Pre-Show Staging: February 17-21, 2023

HACC- Central Pennsylvania Community College- Lots W-7, W-9, and W-11 **SEE MAP** 1 HACC Dr Harrisburg, PA. 17110