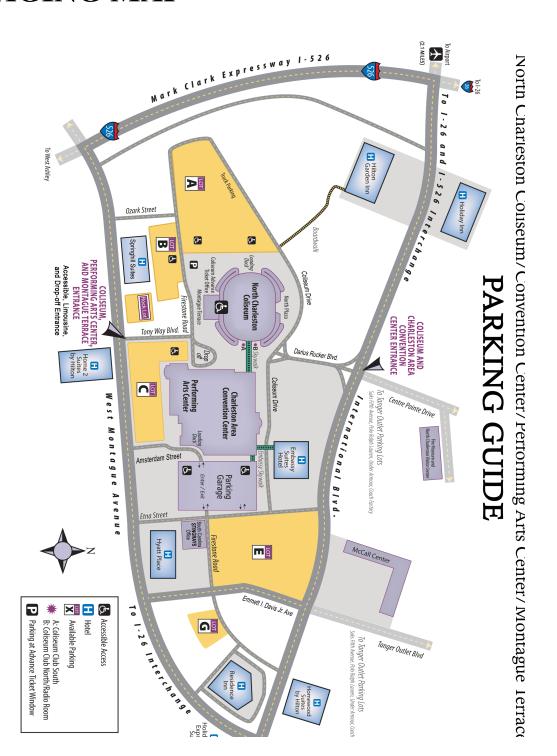

#### **RV STAGING:**

SEE MAP & USE 1/2 Lot E as marked and all of Lot A

Pre-Show:

Monday, February 5 through Thursday, February 8

8am to 7pm

Post-Show Staging:

5pm Sunday, February 11 through Tuesday, February 13

### **STAGING MAP**