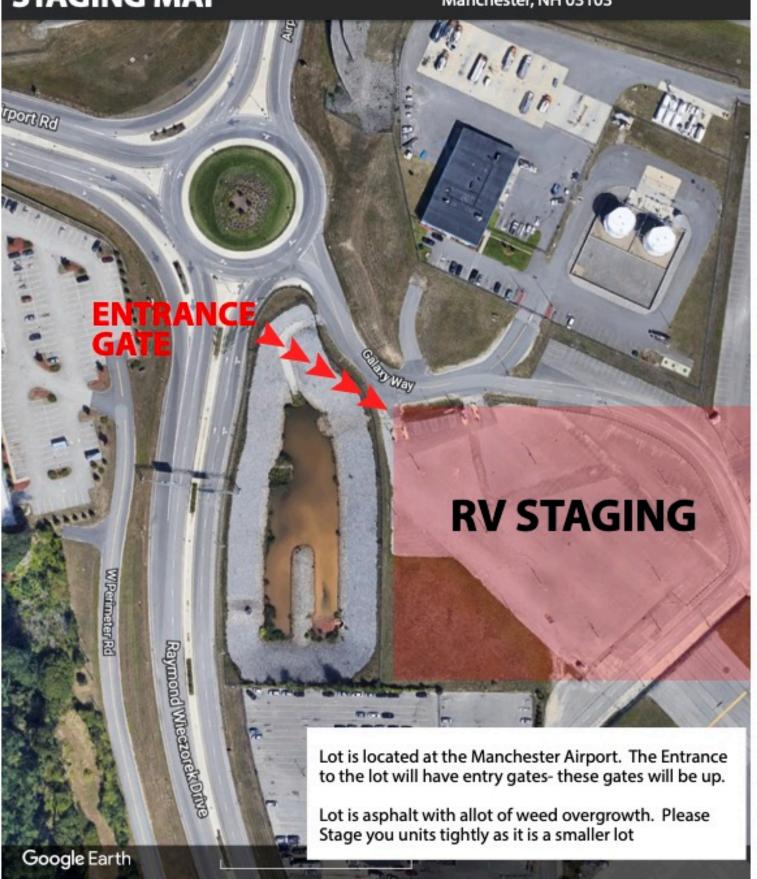

## 2024 NEW HAMPSHIRE RV SHOW Move In/Out and Staging

**RV STAGING:** 

Pre-Show: AIRPORT

Monday-Wednesady, March 18-21

Post-Show Staging:

**AIRPORT** 

Sunday-Tuesday, March 24-March 26

All units must be off property by 6pm Tuesday, March 26