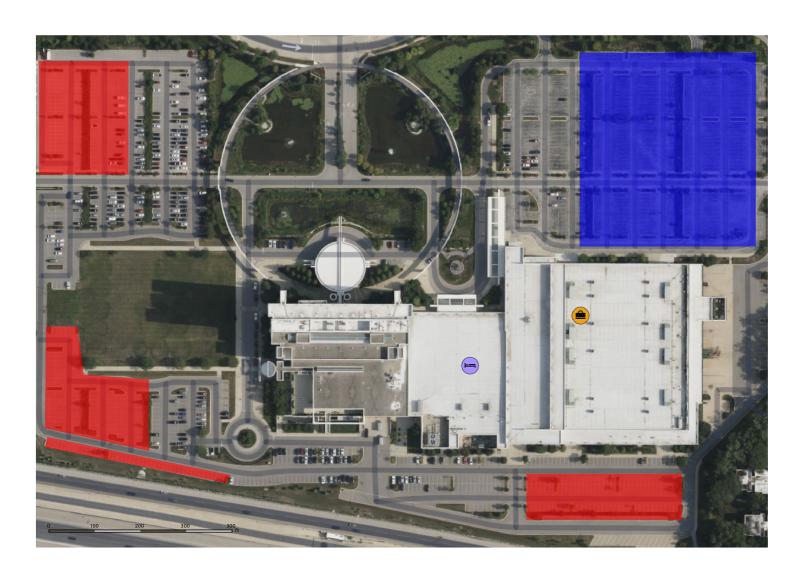

## STAGING MAP:

Staging locations are color coded for timing. Please pay attention to correct lots. Security may intercept and ask you to proceed different than this map. Please cooperate with them fully as this process is fluid. **THIS MAP IS SUBJECT TO CHANGE** 

RED Locations- December 26-December 31

BLUE Locations- January 1- January 4