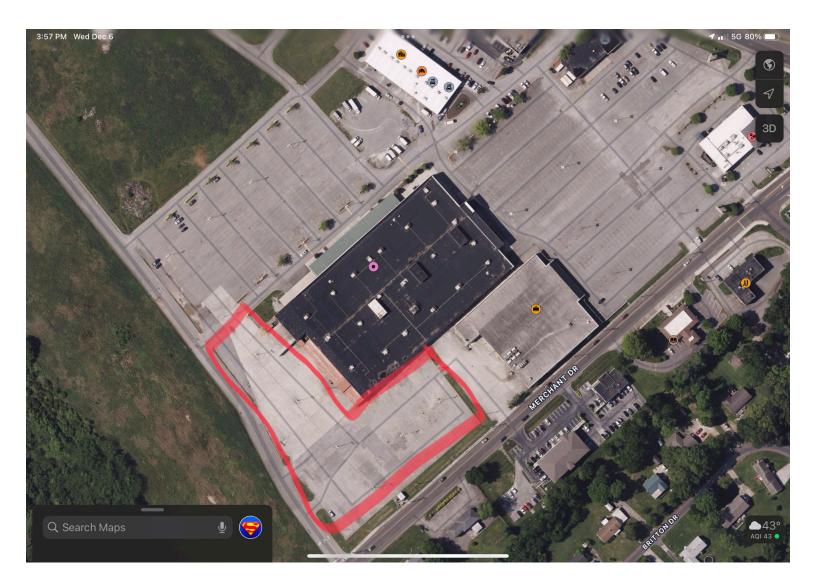

# STAGING MAP- Entrance Address : 5441 Clinton Hwy, Knoxville, TN 37912

**Pre-Show staging must stay in the RED line** 