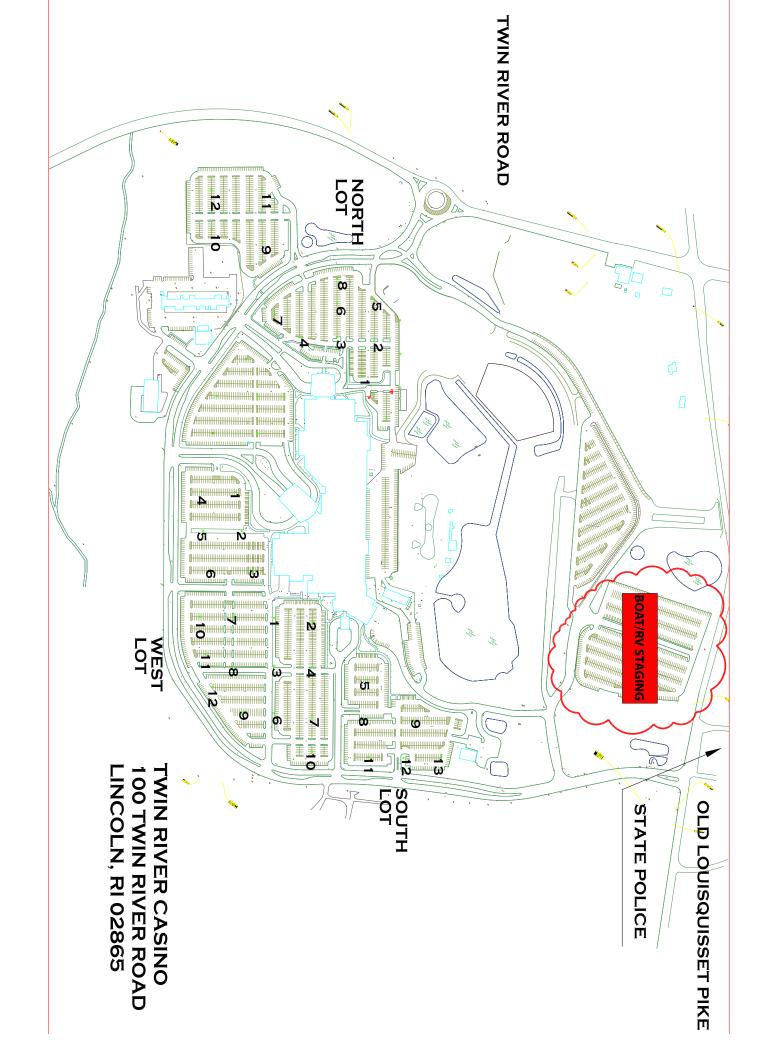

## 2024 Rhode Island RV SHOW Move In/Out and Staging

**BOAT/RV STAGING:** Twin Rivers Casino- See Map

Pre-Show:

Monday, February 19 through Thursday, January 22

8am to 7pm

\*See color coded staging map for assigned locations